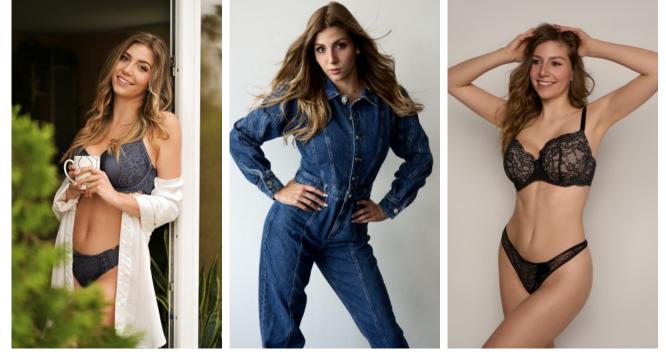

## **SELINA B. - #36103** KREUZSTR. 34 · 33602 BIELEFELD · GERMANY · +49 521 3373 2910

WWW.THE-MODELS.DE · INFO@THE-MODELS.DE

HEIGHT · 177CM SIZE · 36 SHOES · 39 EU B/W/H · 96/67/96 YEAR OF BIRTH · 2002 HAIR · LIGHT BROWN